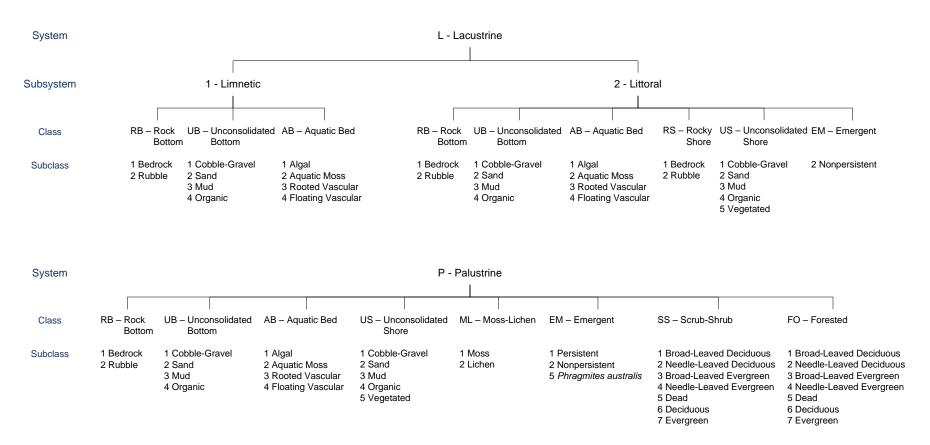

## WETLANDS AND DEEPWATER HABITATS CLASSIFICATION

## WETLANDS AND DEEPWATER HABITATS CLASSIFICATION

| MODIFIERS  In order to more adequately describe the wetland and deepwater habitats, one or more of the water regime, water chemistry, soil, or special modifiers may be applied at the class or lower level in the hierarchy. The farmed modifier may also be applied to the ecological system. |                       |                                 |                          |                          |                 |                                     |            |
|-------------------------------------------------------------------------------------------------------------------------------------------------------------------------------------------------------------------------------------------------------------------------------------------------|-----------------------|---------------------------------|--------------------------|--------------------------|-----------------|-------------------------------------|------------|
| special modifiers may be applied at the class or lower level in the Water Regime                                                                                                                                                                                                                |                       |                                 | Special Modifiers        | Water Chemistry          |                 |                                     | Soil       |
| Nontidal                                                                                                                                                                                                                                                                                        | Saltwater Tidal       | Freshwater Tidal                |                          | Coastal Halinity         | Inland Salinity | pH Modifiers for<br>all Fresh Water |            |
| A Temporarily Flooded                                                                                                                                                                                                                                                                           | L Subtidal            | S Temporarily Flooded-Tidal     | b Beaver                 | 1 Hyperhaline            | 7 Hypersaline   | a A cid                             | g Organic  |
| B Saturated                                                                                                                                                                                                                                                                                     | M Irregularly Exposed | R Seasonally Flooded-Tidal      | d Partly Drained/Ditched | 2 Euhaline               | 8 Eusaline      | t Circumneutral                     | n M ineral |
| C Seasonally Flooded                                                                                                                                                                                                                                                                            | N Regularly Flooded   | T Semipermanently Flooded-Tidal | f Farmed                 | 3 M ixohaline (Brackish) | 9 Mixosaline    | i Alkaline                          |            |
| E Seasonally Flooded/                                                                                                                                                                                                                                                                           | P Irregularly Flooded | V Permanently Flooded-Tidal     | h Diked/Impo unded       | 4 Polyhaline             | 0 Fresh         |                                     |            |
| Saturated                                                                                                                                                                                                                                                                                       |                       |                                 | r Artificial             | 5 M eso haline           |                 |                                     |            |
| F Semipermanently Flooded                                                                                                                                                                                                                                                                       |                       |                                 | s Spoil                  | 6 Oligo haline           |                 |                                     |            |
| G Intermittently Exposed                                                                                                                                                                                                                                                                        |                       |                                 | x Excavated              | 0 Fresh                  |                 |                                     |            |
| H Permanently Flooded                                                                                                                                                                                                                                                                           |                       |                                 |                          |                          |                 |                                     |            |
| J Intermittently Flooded                                                                                                                                                                                                                                                                        |                       |                                 |                          |                          |                 |                                     |            |
| K Artificially Flooded                                                                                                                                                                                                                                                                          |                       |                                 |                          |                          |                 |                                     |            |