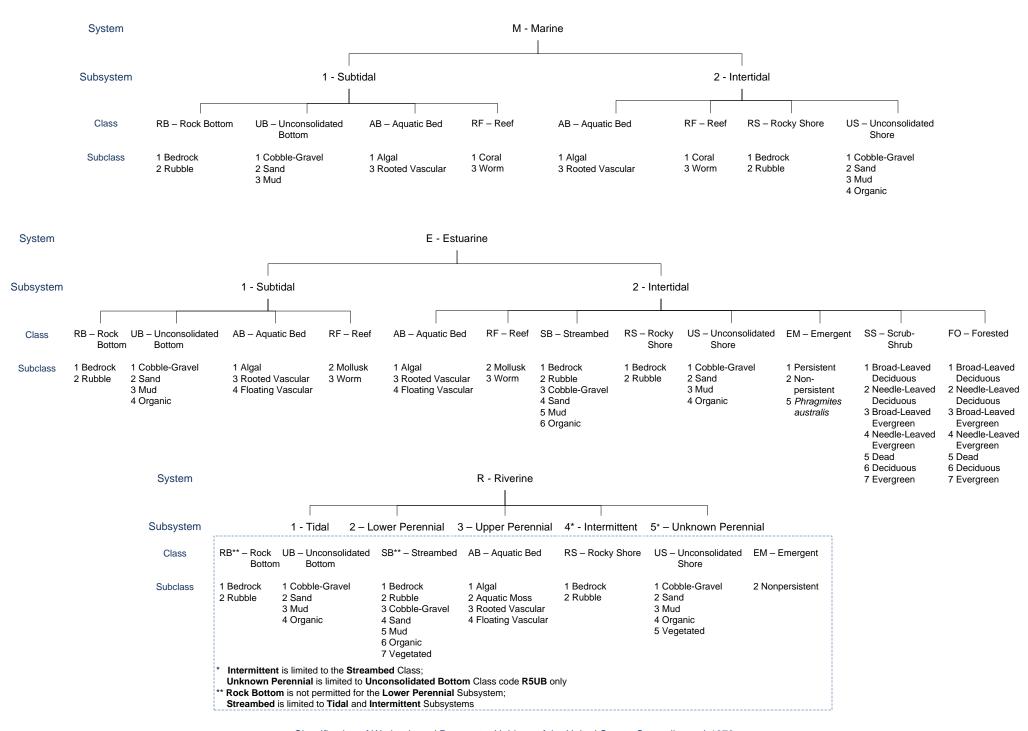

## WETLANDS AND DEEPWATER HABITATS CLASSIFICATION

## WETLANDS AND DEEPWATER HABITATS CLASSIFICATION

| MODIFIERS  In order to more adequately describe the wetland and deepwater habitats, one or more of the water regime, water chemistry, soil, or special modifiers may be applied at the class or lower level in the hierarchy. The farmed modifier may also be applied to the ecological system. |                       |                                 |                          |                          |                 |                                     |            |
|-------------------------------------------------------------------------------------------------------------------------------------------------------------------------------------------------------------------------------------------------------------------------------------------------|-----------------------|---------------------------------|--------------------------|--------------------------|-----------------|-------------------------------------|------------|
| special modifiers may be applied at the class or lower level in the Water Regime                                                                                                                                                                                                                |                       |                                 | Special Modifiers        | Water Chemistry          |                 |                                     | Soil       |
| Nontidal                                                                                                                                                                                                                                                                                        | Saltwater Tidal       | Freshwater Tidal                |                          | Coastal Halinity         | Inland Salinity | pH Modifiers for<br>all Fresh Water |            |
| A Temporarily Flooded                                                                                                                                                                                                                                                                           | L Subtidal            | S Temporarily Flooded-Tidal     | b Beaver                 | 1 Hyperhaline            | 7 Hypersaline   | a A cid                             | g Organic  |
| B Saturated                                                                                                                                                                                                                                                                                     | M Irregularly Exposed | R Seasonally Flooded-Tidal      | d Partly Drained/Ditched | 2 Euhaline               | 8 Eusaline      | t Circumneutral                     | n M ineral |
| C Seasonally Flooded                                                                                                                                                                                                                                                                            | N Regularly Flooded   | T Semipermanently Flooded-Tidal | f Farmed                 | 3 M ixohaline (Brackish) | 9 Mixosaline    | i Alkaline                          |            |
| E Seasonally Flooded/                                                                                                                                                                                                                                                                           | P Irregularly Flooded | V Permanently Flooded-Tidal     | h Diked/Impo unded       | 4 Polyhaline             | 0 Fresh         |                                     |            |
| Saturated                                                                                                                                                                                                                                                                                       |                       |                                 | r Artificial             | 5 M eso haline           |                 |                                     |            |
| F Semipermanently Flooded                                                                                                                                                                                                                                                                       |                       |                                 | s Spoil                  | 6 Oligo haline           |                 |                                     |            |
| G Intermittently Exposed                                                                                                                                                                                                                                                                        |                       |                                 | x Excavated              | 0 Fresh                  |                 |                                     |            |
| H Permanently Flooded                                                                                                                                                                                                                                                                           |                       |                                 |                          |                          |                 |                                     |            |
| J Intermittently Flooded                                                                                                                                                                                                                                                                        |                       |                                 |                          |                          |                 |                                     |            |
| K Artificially Flooded                                                                                                                                                                                                                                                                          |                       |                                 |                          |                          |                 |                                     |            |